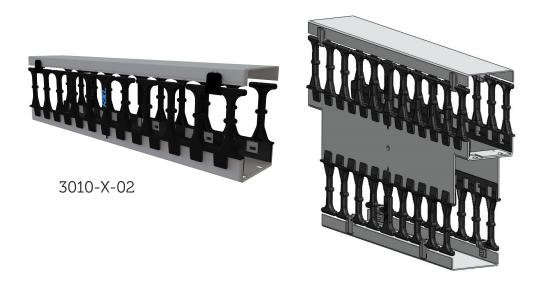

## **Horizontal Cable Managers**

Use our Horizontal Cable Manager together with RXL's open architecture (Two-Post or Adjustable Four-Post Rack) products to organize and store cables. The Horizontal Cable Manager includes plastic cable guides to organize cable pathways as they enter and exit the manager to make individual equipment connections.

3110-X-02

| Part #    | Description                                       |
|-----------|---------------------------------------------------|
| 3010-X-01 | Horizontal Cable Manager, 19"W, Single-Sided, 1U  |
| 3010-X-02 | Horizontal Cable Manager, 19"W, Single-Sided, 2U  |
| 3110-X-01 | Horizontal Cable Manager, 19'W, Double-Sided , 1U |
| 3110-X-02 | Horizontal Cable Manager, 19'W, Double-Sided , 2U |